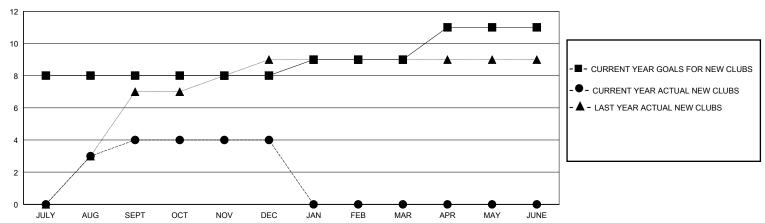

## GOALS AND ACTUAL NEW CLUBS CUMULATIVE

## District 315B2

GMT: LOCATION REP OF BANGLADESH GMT CA

| •             |               |             |               |                               |                        |                         | •                                                  |  |
|---------------|---------------|-------------|---------------|-------------------------------|------------------------|-------------------------|----------------------------------------------------|--|
|               | Club          | s           |               | Members RESULTS FOR 2023-2024 |                        |                         |                                                    |  |
|               | RESULTS FOR   | R 2023-2024 |               |                               |                        |                         |                                                    |  |
| QUARTER       | NEW CLUB GOAL | NEW CLUBS   | DROPPED CLUBS | QUARTER MEME                  | BER GROWTH NET<br>GOAL | MEMBER GROWTH<br>ACTUAL | DROPPED<br>MEMBERS ACTUAL<br>(including transfers) |  |
| JULY/AUG/SEPT | 8             | 4           | 0             | JULY/AUG/SEPT                 | 175                    | 167                     | 89                                                 |  |
| OCT/NOV/DEC   | 0             | 0           | 7             | OCT/NOV/DEC                   | 17                     | 60                      | 1,105                                              |  |
| JAN/FEB/MAR   | 1             | 0           | 0             | JAN/FEB/MAR                   | 10                     | 0                       | 0                                                  |  |
| APR/MAY/JUNE  | 2             | 0           | 0             | APR/MAY/JUNE                  | 5                      | 0                       | 0                                                  |  |