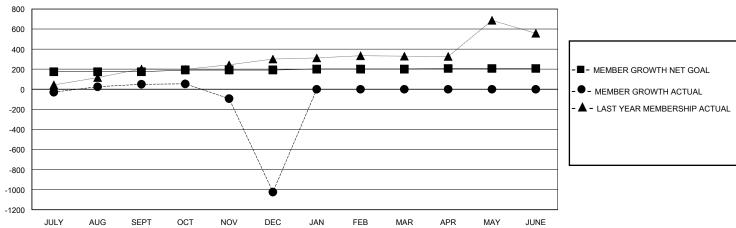

## GOALS AND ACTUAL MEMBERS CUMULATIVE

| DROPPED CLUBS: 7             |       | 29 CLUBS OF 148 ADDED 1 OR MORE<br>NEW MEMBERS | GENDER DISTRIBUTION  MALE 3,225 (76.97%)  FEMALE 965 (23.03%) |               |       |
|------------------------------|-------|------------------------------------------------|---------------------------------------------------------------|---------------|-------|
| DROPPED MEMBERS              |       |                                                | FEWALE                                                        | 303 (23.0370) |       |
| DECEASED                     | 0     | CLICK HERE FOR CUMULATIVE                      | TOTAL FAMILY UNIT MEMBERS                                     |               | 2,171 |
| CLUB CANCELLED 299 OTHER 895 |       | MEMBERSHIP DATA                                | FAMILY MEMBERS PAYING HALF                                    |               | 1 604 |
|                              |       |                                                |                                                               |               | 1,624 |
| TOTAL                        | 1,194 |                                                |                                                               |               |       |

## District 315B2

GMT: LOCATION REP OF BANGLADESH GMT CA

| •             |               |             |               |                               |                        |                         | •                                                  |  |
|---------------|---------------|-------------|---------------|-------------------------------|------------------------|-------------------------|----------------------------------------------------|--|
|               | Club          | s           |               | Members RESULTS FOR 2023-2024 |                        |                         |                                                    |  |
|               | RESULTS FOR   | R 2023-2024 |               |                               |                        |                         |                                                    |  |
| QUARTER       | NEW CLUB GOAL | NEW CLUBS   | DROPPED CLUBS | QUARTER MEME                  | BER GROWTH NET<br>GOAL | MEMBER GROWTH<br>ACTUAL | DROPPED<br>MEMBERS ACTUAL<br>(including transfers) |  |
| JULY/AUG/SEPT | 8             | 4           | 0             | JULY/AUG/SEPT                 | 175                    | 167                     | 89                                                 |  |
| OCT/NOV/DEC   | 0             | 0           | 7             | OCT/NOV/DEC                   | 17                     | 60                      | 1,105                                              |  |
| JAN/FEB/MAR   | 1             | 0           | 0             | JAN/FEB/MAR                   | 10                     | 0                       | 0                                                  |  |
| APR/MAY/JUNE  | 2             | 0           | 0             | APR/MAY/JUNE                  | 5                      | 0                       | 0                                                  |  |